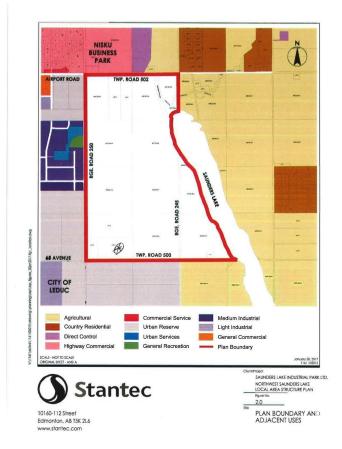

## \$3,890,000

0 Bedroom, 0.00 Bathroom, Rural on 59.80 Acres

None, Rural Leduc County, AB

APP 59.8 ACRES(MORE OR LESS).LOCATED ON 65 AVE BETWEEN RR 245 AND 250.PARCEL IS LOCATED IN LEDUC COUNTY AND HAS A GREAT POTENTIAL IN SAUNDERS LAKE AREA STRUCTURE PLAN.FUTURE PROPOSED ZONING IS MEDIUM INDUSTRIAL.