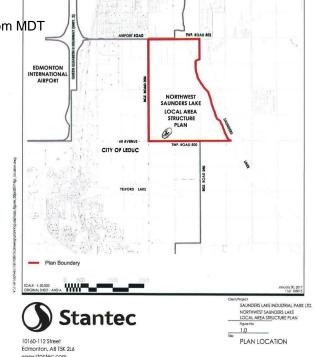

## \$3,890,000

0 Bedroom, 0.00 Bathroom, Rural on 59.80 Acres

None, Rural Leduc County, AB

APP 59.8 ACRES(MORE OR LESS).LOCATED ON 65 AVE BETWEEN RR 245 AND 250.PARCEL IS LOCATED IN LEDUC COUNTY AND HAS A GREAT POTENTIAL IN SAUNDERS LAKE AREA STRUCTURE PLAN.FUTURE PROPOSED ZONING IS MEDIUM INDUSTRIAL.