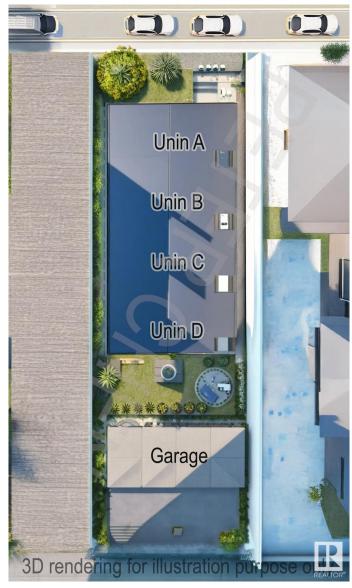

#### \$1,990,000

4 Bedroom, 3.50 Bathroom, 1,202 sqft Single Family on 0.00 Acres

High Park (Edmonton), Edmonton, AB

4Plex with 4 legal basements for sale!! Investor's favor floorplans: 4 upstairs units and 4 legal basement suites. This property is suitable for the CMHC Financing. The Upstairs unit each has kitchen, living room, laundry, 3 bedrooms, and 2.5 baths. The basement Unit each has kitchen, living room, One bedroom and 1 full bath, with SEPARATE SIDE ENTRANCES and also includes 4 detached single car garages. Fully finished and equipped with all SS appliances and landscaping. Near Downtown, West Edmonton Mall & Schools, shopping &public transportation all within walking distance. Features: 9' ceilings all 3 levels, Vinyl floor throughout, quartz countertops throughout. Currently at Foundation stage. Currently at drywall stage and Possession date is estimated to be Summer 2025. Builder can assist CMHC and proforma available.