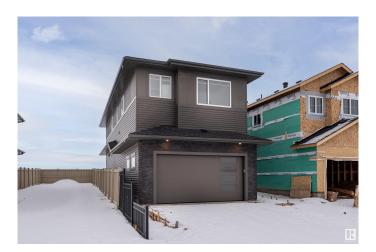

# \$679,000 - 64 Edgefield Way, St. Albert

MLS® #E4417991

#### \$679,000

4 Bedroom, 3.00 Bathroom, 2,266 sqft Single Family on 0.00 Acres

Erin Ridge North, St. Albert, AB

Welcome to the desirable and family friendly community of Erin Ridge North in St. Albert! This stunning home features 4 spacious bedrooms and 2.5 bathrooms. The main floor greets you with a luxurious living room, spacious dining room, one bedroom and a 2pc bathroom. The open concept space is sure to impress with a cozy electric fireplace and large windows allowing plenty of natural light! As you head upstairs you will discover a beautiful bonus room, the stunning primary bedroom equipped with a 5pc ensuite + walk-in closet, 2 additional bedrooms and convenient upstairs laundry room. The unfinished basement just awaits your personal touch! With over 2100 sqft of living space, this is the perfect for a growing family!

Year Built 2024

Type Single Family

Sub-Type Detached Single Family

Style 2 Storey
Status Active

## **Exterior**

Exterior Wood, Vinyl

Exterior Features Back Lane, Schools, Shopping Nearby, View Lake

Roof Asphalt Shingles

Construction Wood, Vinyl

Foundation Concrete Perimeter