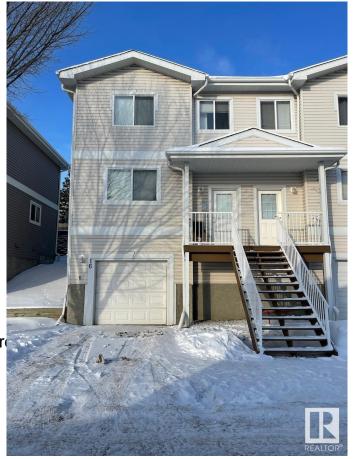

# \$220,000 - 16 130 Hyndman Crescent, Edmonton

MLS® #E4419958

#### \$220,000

2 Bedroom, 2.50 Bathroom, 1,185 sqft Condo / Townhouse on 0.00 Acres

Canon Ridge, Edmonton, AB

This townhome features a single attached garage and is located in the quiet community of Canon Ridge. The main floor of this property includes a bright front living room, a kitchen with huge peninsula, and an adjoining dining space. There is also a convenient half bathroom. Upstairs your primary bedroom features a 3pc. ensuite and walk-in closet. The second bedrooms is also huge and has easy access to the main 4pc. bathroom. Enjoy convenient laundry hook-ups and storage in the basement with access to the garage. Close to schools, shopping, transit, and major commuting routes.

### **Amenities**

Amenities Closet Organizers, Front Por

Parking Spaces 2

Parking Single Garage Attached

#### **Exterior**

Exterior Wood, Vinyl

Exterior Features Golf Nearby, Landscaped,

Schools, Shopping Nearby

Roof Asphalt Shingles

Construction Wood, Vinyl

Foundation Concrete Perimeter