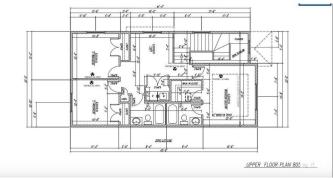

# \$532,000

4 Bedroom, 3.00 Bathroom, 1,750 sqft Single Family on 0.00 Acres

Starling, Edmonton, AB

Ready-Move-In! Stunning 1750 sq. ft. single-family detached home in Starling South, Edmonton! This beautifully designed property is built on a corner lot and features a main floor with a full bath, bedroom/den, spacious living room, dining area, and modern kitchen. Upstairs, find a bonus room, 3 bedrooms and 2 full bathrooms, including a luxurious primary suite. private side entrance for potential legal basement suite. Open to above foyer at entrance. The home comes with appliances credit, and garage pad. Quick possession