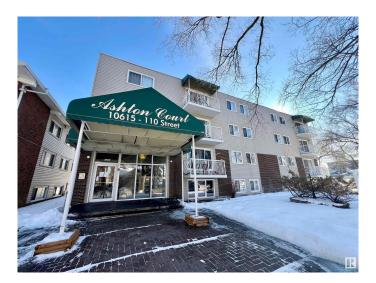

# \$69,900 - 302 10615 110 Street, Edmonton

MLS® #E4422780

### \$69,900

1 Bedroom, 1.00 Bathroom, 700 sqft Condo / Townhouse on 0.00 Acres

Queen Mary Park, Edmonton, AB

Seize the opportunity to own a prime investment property just a stone's throw from MacEwan University and Rogers Place! Welcome to Ashton Court in the vibrant Queen Mary Park community, where downtown living meets ultimate convenience. This east-facing unit boasts a balcony perfect for sipping your morning coffee while soaking up the summer sun. With rough-ins for in-suite laundry and shared laundry available in the building, this home offers a perfect blend of comfort and practicality. Don't miss out on this incredible chance to own in one of Edmonton's most sought-after areas! PROPERTY IS SOLD AS IS WHERE IS AT THE TIME OF POSSESSION, NO WARRANTIES OR REPRESENTATIONS.

# **Community Information**

Address 302 10615 110 Street

Area Edmonton

Subdivision Queen Mary Park

City Edmonton
County ALBERTA

Province AB

Postal Code T5H 3C7