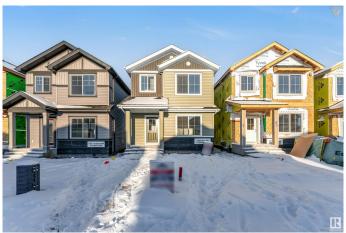

# \$549,000

4 Bedroom, 3.00 Bathroom, 1,676 sqft Single Family on 0.00 Acres

Aster, Edmonton, AB

Discover this stunning 2024 Land Mark built single-family detached home in Edmonton's desirable Aster community. Close to top amenities, schools, grocery stores, restaurants and the Anthony Henday Highway, this 1676 sq. ft. gem offers modern living at its finest. The main floor features a bedroom and full washroom, complemented by a fully stainless steel kitchen. Upstairs, enjoy three spacious bedrooms, including a master with an ensuite, and a second full washroom. The basement, with a separate entrance, is ready for your future use or additional rental income.

# **Essential Information**

MLS® # E4423451 Price \$549,000

Bedrooms 4

Bathrooms 3.00

Full Baths 3

Square Footage 1,676

Acres 0.00

Year Built 2024

Type Single Family

Sub-Type Detached Single Family

Style 2 Storey
Status Active