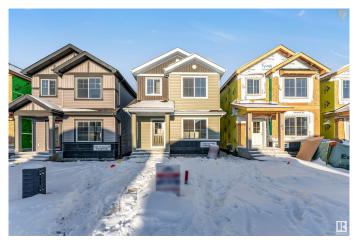

# \$549,000

4 Bedroom, 3.00 Bathroom, 1,676 sqft Single Family on 0.00 Acres

Aster, Edmonton, AB

Discover this stunning 2024 Land Mark built single-family detached home in Edmonton's desirable Aster community. Close to top amenities, schools, grocery stores, restaurants and the Anthony Henday Highway, this 1676 sq. ft. gem offers modern living at its finest. The main floor features a bedroom and full washroom, complemented by a fully stainless steel kitchen. Upstairs, enjoy three spacious bedrooms, including a master with an ensuite, and a second full washroom. The basement, with a separate entrance, is ready for your future use or additional rental income.

# **Essential Information**

MLS® # E4423451 Price \$549,000

Bedrooms 4

Bathrooms 3.00

Full Baths 3

Square Footage 1,676

Acres 0.00

Year Built 2024

Type Single Family

Sub-Type Detached Single Family

Style 2 Storey
Status Active