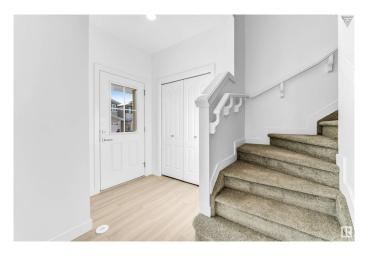

# Interior

Interior Features ensuite bathroom

Appliances Dishwasher-Built-In, Dryer, Hood Fan, Oven-Built-In, Refrigerator,

Stove-Countertop Gas, Stove-Electric, Washer

Heating Fan Coil, Natural Gas

Stories 2

Has Basement Yes

Basement Full, Unfinished