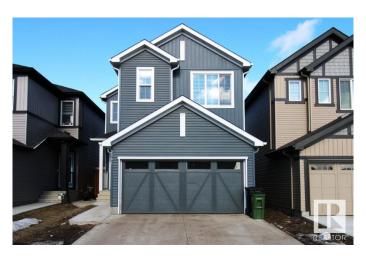

#### \$599.999

3 Bedroom, 2.50 Bathroom, 1,922 sqft Single Family on 0.00 Acres

Secord, Edmonton, AB

This stunning home built by Pacesetter Homes is waiting for you in Secord, located in the west side of Edmonton. This beautiful home features open-to-above ceilings in the spacious family room and luxurious vinyl plank flooring. The kitchen is a chef's dream with quartz countertops, stainless steel appliances, and a convenient corner pantry. With 3 bedrooms and 2.5 baths, including a mudroom on the main floor, this home offers both style and practicality. Upstairs, you'll find a laundry room and a large bonus room perfect for relaxation or entertainment. Don't miss the opportunity to make this exceptional home yours!