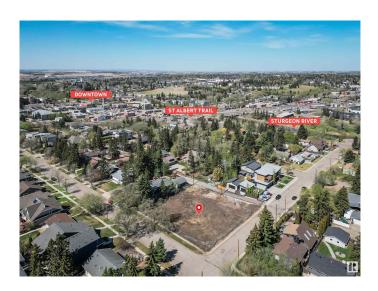

#### \$359,900

0 Bedroom, 0.00 Bathroom, Single Family on 0.00 Acres

Braeside, St. Albert, AB

Build your dream home on this large private corner lot in the heart of St. Albert. Fully serviced WALKOUT lot - ready to start building on right now! Have you wanted to live in a mature neighborhood but didn't want to live in an older house? This is your once-in-a-lifetime chance to custom build the perfect home for your family. Steps to the Sturgeon River Valley and a quick walk to the downtown shops and St. Albert Farmer's Market mean that you will have quick access to all the best parts of town without all the driving. Unlike brand new neighborhoods on the edge of the city, these lots provide a fantastic mix of gorgeous, wide tree-lined streets and character homes plus modern new luxury infill homes. With over 6300sqft lot of land (42' x 150') and rear lane access, you have plenty of room to build an incredible house with a walkout basement plus a HUGE detached 37' x 23'6' garage. R1 Zoning allows you to have a secondary suite such as a garage or a basement suite, giving you endless possibilities.

# **Community Information**

| Address     | 27a Belmont Drive |
|-------------|-------------------|
| Area        | St. Albert        |
| Subdivision | Braeside          |
| City        | St. Albert        |
| County      | ALBERTA           |
| Province    | AB                |
| Postal Code | T8N 0C4           |