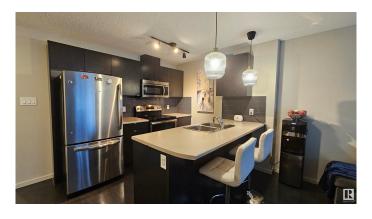

# \$220,000

1 Bedroom, 2.00 Bathroom, 713 sqft Condo / Townhouse on 0.00 Acres

Windermere, Edmonton, AB

Introducing modern, bright TOP Floor unit featuring 1 Bedroom 2 full Bathrooms plus a huge DEN (big enough to serve as a second bedroom) in the heart of SOUTH Side of Edmonton in the community of WINDERMERE! This charming home offers in suite laundry, 1 titled parking above ground, East facing balcony, an open-concept kitchen with stainless steel appliances, a 4-piece ensuite bathroom, walk-through closet in primary bedroom. Don't miss out! Close to Schools, Shopping, Buses, Anthony Henday, Calgary Trail and Edmonton International Airport!

#### Interior

Interior Features ensuite bathroom

Appliances Dishwasher-Built-In, Dryer, Microwave Hood Fan, Refrigerator,

Stove-Electric, Washer, Window Coverings

Heating Baseboard, Natural Gas