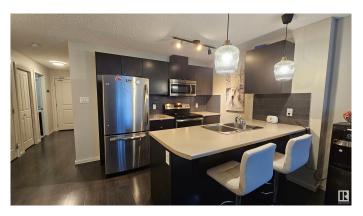

# \$220,000

1 Bedroom, 2.00 Bathroom, 713 sqft Condo / Townhouse on 0.00 Acres

Windermere, Edmonton, AB

Introducing modern, bright TOP Floor unit featuring 1 Bedroom 2 full Bathrooms plus a huge DEN (big enough to serve as a second bedroom) in the heart of SOUTH Side of Edmonton in the community of WINDERMERE! This charming home offers in suite laundry, 1 titled parking above ground, East facing balcony, an open-concept kitchen with stainless steel appliances, a 4-piece ensuite bathroom, walk-through closet in primary bedroom. Don't miss out! Close to Schools, Shopping, Buses, Anthony Henday, Calgary Trail and Edmonton International Airport!

#### Interior

Interior Features ensuite bathroom

Appliances Dishwasher-Built-In, Dryer, Microwave Hood Fan, Refrigerator,

Stove-Electric, Washer, Window Coverings

Heating Baseboard, Natural Gas