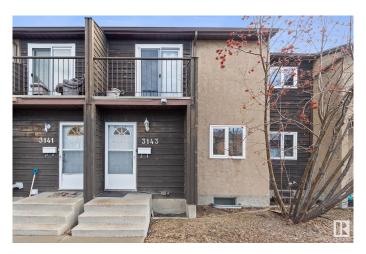

# \$200,000 - 3143 139 Avenue, Edmonton

MLS® #E4427545

## \$200,000

3 Bedroom, 1.50 Bathroom, 1,141 sqft Condo / Townhouse on 0.00 Acres

Hairsine, Edmonton, AB

Welcome to this meticulously maintained and pristine unit, backing to green space with a large deck and directly across from a Junior High School. This home features 3 bedrooms and 1.5 bathrooms, with laminate flooring throughout. Enjoy the cozy electric fireplace and a fully finished basement, complete with a den and family room. Complex has upgraded windows and upgraded PVC fences. Two assigned parking stalls are conveniently located right in front of the unit. With low condo fees and healthy reserved funds. You'll also benefit from being within walking distance to Clareview LRT Station, Clareview Recreation Centre, shopping, schools, and bus stops right near the complex entrance.

## **Exterior**

Exterior Wood

Exterior Features Park/Reserve, Public Swimming Pool, Public Transportation, Schools,

**Shopping Nearby** 

Roof Asphalt Shingles

Construction Wood

Foundation Concrete Perimeter