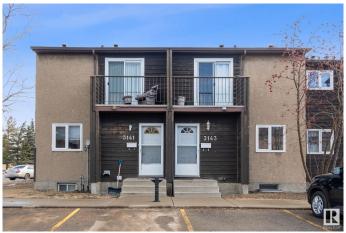

# \$200,000 - 3143 139 Avenue, Edmonton

MLS® #E4427545

## \$200,000

3 Bedroom, 1.50 Bathroom, 1,141 sqft Condo / Townhouse on 0.00 Acres

Hairsine, Edmonton, AB

Welcome to this meticulously maintained and pristine unit, backing to green space with a large deck and directly across from a Junior High School. This home features 3 bedrooms and 1.5 bathrooms, with laminate flooring throughout. Enjoy the cozy electric fireplace and a fully finished basement, complete with a den and family room. Complex has upgraded windows and upgraded PVC fences. Two assigned parking stalls are conveniently located right in front of the unit. With low condo fees and healthy reserved funds. You'll also benefit from being within walking distance to Clareview LRT Station, Clareview Recreation Centre, shopping, schools, and bus stops right near the complex entrance.

## **Exterior**

Exterior Wood

Exterior Features Park/Reserve, Public Swimming Pool, Public Transportation, Schools,

**Shopping Nearby** 

Roof Asphalt Shingles

Construction Wood

Foundation Concrete Perimeter