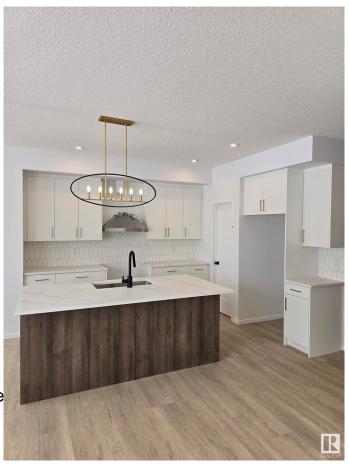

## \$479,000

3 Bedroom, 2.50 Bathroom, 1,635 sqft Single Family on 0.00 Acres

Crystallina Nera West, Edmonton, AB

Everything a family needs. Built by Welcome Homes, a reputable builder since 1977! This home comes with style and function. Double attached garage, 3 bedrooms and 2 and a half baths. Backing on a walking trail and park. Upgraded lighting package. Don't like clutter? This home comes with a large pantry, spacious bootroom, linen closet, generous bedroom closets and a huge walk-in for the primary bedroom. Modern, crisp and clean. Welcome Home!