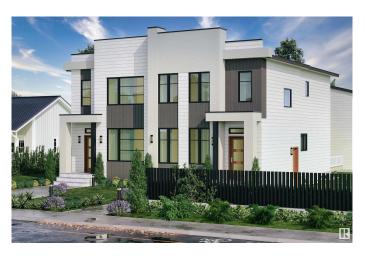

## \$1,775,000

10 Bedroom, 10.00 Bathroom, 4,886 sqft Single Family on 0.00 Acres

Hillview, Edmonton, AB

Investor Alert! Welcome to Hillview! This exceptional side-by-side duplex is perfect for homeowners, investors, or multi-generational living. Featuring 14 bedrooms and 10 full bathrooms, this property includes six legal suites, with main-floor dens/bedrooms and full bathrooms on both levels. Enjoy an open-concept design, high-end finishes, and a spacious master suite. Legal basement suites each offer 2 bedrooms, 1 bathroom, a private entrance, a full kitchen, and in-suite laundry. Plus, the garden suite provides a self-contained 1-bedroom, 1-bathroom unit with its own kitchen and laundry. Additional features include detached double garages, a prime location near schools, shopping, hospitals, and transit. Great turnkey opportunity!

## **Essential Information**

MLS® # E4428575 Price \$1,775,000

Bedrooms 10
Bathrooms 10.00
Full Baths 10

Square Footage 4,886

Acres 0.00

Year Built 1979

Type Single Family

Sub-Type Duplex Side By Side

#### **Exterior**

Exterior Wood, Stucco

Exterior Features Golf Nearby, Playground Nearby, Schools, Shopping Nearby

Roof See Remarks
Construction Wood, Stucco

Foundation Concrete Perimeter