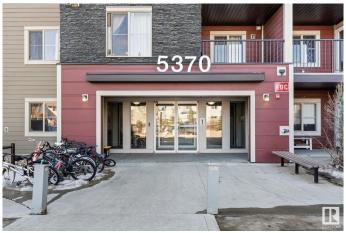

## \$179,900 - 315 5370 Chappelle Road, Edmonton

MLS® #E4428917

## \$179,900

2 Bedroom, 1.00 Bathroom, 693 sqft Condo / Townhouse on 0.00 Acres

Chappelle Area, Edmonton, AB

Welcome to this upgraded 2 bedroom, 1 bathroom corner unit on the third floor in the desirable community of Chappelle! This west facing condo is filled with natural light and features a spacious balcony, perfect for enjoying sunsets. Inside, you'll find a sleek kitchen with a stainless steel appliance package, builder-upgraded tile and backsplash, and the convenience of in-suite laundry. The unit is also roughed in for air conditioning. Enjoy the comfort of an underground parking stall, while having easy access to major highways, shopping, parks, and amenities. A fantastic opportunity for first-time buyers, investors, or those looking to downsize!