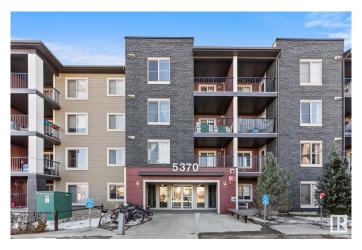

## \$179,900 - 315 5370 Chappelle Road, Edmonton

MLS® #E4428917

## \$179,900

2 Bedroom, 1.00 Bathroom, 693 sqft Condo / Townhouse on 0.00 Acres

Chappelle Area, Edmonton, AB

Welcome to this upgraded 2 bedroom, 1 bathroom corner unit on the third floor in the desirable community of Chappelle! This west facing condo is filled with natural light and features a spacious balcony, perfect for enjoying sunsets. Inside, you'll find a sleek kitchen with a stainless steel appliance package, builder-upgraded tile and backsplash, and the convenience of in-suite laundry. The unit is also roughed in for air conditioning. Enjoy the comfort of an underground parking stall, while having easy access to major highways, shopping, parks, and amenities. A fantastic opportunity for first-time buyers, investors, or those looking to downsize!