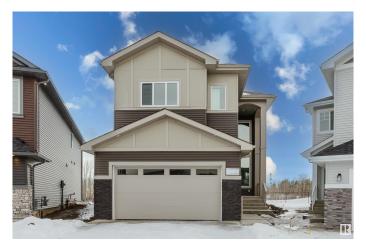

# \$749,900 - 1435 11 Avenue, Edmonton

MLS® #E4428987

#### \$749.900

5 Bedroom, 4.00 Bathroom, 2,584 sqft Single Family on 0.00 Acres

Aster, Edmonton, AB

Stunning, newly built home in the desirable Aster community, backing onto a serene wetland. This spacious property boasts 5 bedrooms and 4 bathrooms, designed to impress. The main floor features a bedroom and full bath, a spice kitchen, an extended kitchen, and two living roomsâ€"perfect for accommodating large families. Upstairs, you'II find two master bedrooms, two additional generously sized bedrooms, and a bonus room with a view of the open-to-below space. The basement is unfinished but includes a separate entrance, offering excellent potential for future development.

#### **Exterior**

Exterior Wood, Stone, Vinyl

Exterior Features Backs Onto Park/Trees, Playground Nearby, Public Swimming Pool,

Public Transportation, Schools, Shopping Nearby, See Remarks

Roof Asphalt Shingles