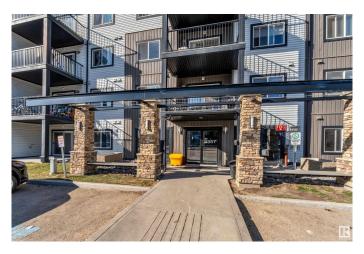

#### \$219,900

2 Bedroom, 2.00 Bathroom, 858 sqft Condo / Townhouse on 0.00 Acres

Laurel, Edmonton, AB

ONE UNDERGROUND PARKING STALLS! Welcome to The Elements at Laurel Crossing! This stylish single-level condo has 2 bedrooms and 2 full bathrooms on MAIN FLOOR, making it great for comfortable living. The open layout makes the space feel bigger, and there's a handy pull-up eating bar. Enjoy the convenience of in-suite laundry and relax on your balcony. Perfect for first-time buyers or investors, this unit comes with one underground parking stalls for extra security. The well-kept building is in a quiet area with plenty of visitor parking. You'II love being close to amenities like a rec center, shopping, schools, parks, and pathways. Don't miss this amazing chance to own a lovely condo in a fantastic location!

## **Amenities**

Amenities Carbon Monoxide Detectors, Detectors Smoke

Parking Stall