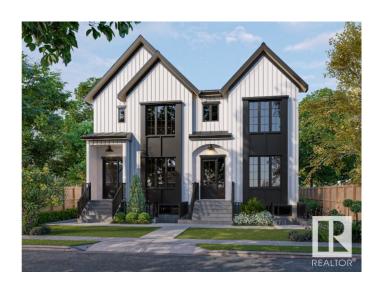

# \$2,790,000

1 Bedroom, 0.50 Bathroom, 4,880 sqft Single Family on 0.00 Acres

Glenora, Edmonton, AB

The quality and location you would expect when a multi-million-dollar home builder builds a 4 plex. 14 bedrooms. 16 bathrooms. Over 100K in Upgrades, including: Walkout Basement, Upgraded Windows, Commercial grade vinyl flooring, Upgraded tile package, upgraded Appliance's, counter tops and cabinetry, Iron Elements railing, Upgraded Hardy Board exterior and MUCH more! Arguably the most exclusive neighborhood, close to downtown, river valley, premier schools and surrounded by multimillion dollar homes! Proudly built by Varsity Homes. This project qualifies for CMHC MLI select.

### **Essential Information**

MLS® # E4430792 Price \$2,790,000

Bedrooms 1

Bathrooms 0.50

Half Baths 1

Square Footage 4,880 Acres 0.00 Year Built 2025

Type Single Family

Sub-Type 4PLEX Style 2 Storey

#### Interior

Appliances Dishwasher-Built-In, Dryer, Oven-Microwave, Refrigerator,

Stove-Electric, Washer

Heating Forced Air-1, Natural Gas

Stories 3

Has Suite Yes

Has Basement Yes

Basement Full, Finished