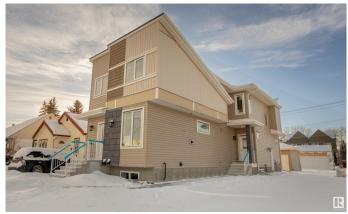

# \$1,120,000 - 10446 142 Street, Edmonton

MLS® #E4431233

### \$1,120,000

4 Bedroom, 3.50 Bathroom, 1,191 sqft Single Family on 0.00 Acres

Grovenor, Edmonton, AB

Amazing opportunity to own a full duplex with legal basement suites on both sides. There are 8 bedrooms and 6 full bathrooms and two half bathrooms total in the building. Located in a great west-central Edmonton location, close to amenities, public transit and with very easy access to downtown Edmonton as well as being 10 minutes away from West Edmonton Mall make this a great investment opportunity. The property features an open main floor plan in both units as well as 3 bedrooms and 2.5 bathrooms on each side. Both legal basement units have 1 bedroom and 1 bathroom. Given the city of Edmonton zoning, possibility exists of adding a fifth unit as a garage suite. High end finishings are noticeable throughout the building with great attention to detail. Main floor is highlighted by a bright living room area that connects to the dining area and a modern kitchen featuring white cabinetry. Property comes equipped with full appliances.