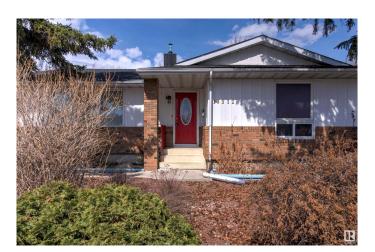

## \$455,000

5 Bedroom, 3.00 Bathroom, 1,578 sqft Single Family on 0.00 Acres

Belmead, Edmonton, AB

Amazing opportunity for a large family, investors! This bungalow has 5 bedrooms, 3 full bathrooms, main floor laundry and second laundry downstairs, lots of additional rooms/space on both levels, separate entrance. Newer windows, doors, roof, HWT 2023, Furnace 2022, copper wiring, AC, Central Vacuum. The large yard has flower/vegetable boxes for a garden enthusiast. The oversize double garage has a potential for a workshop. Long driveway is suitable for RV parking. Close to the schools, shopping, and future LRT.

#### **Exterior**

Exterior Wood, Brick, Stucco

Exterior Features Playground Nearby, Public Transportation, Schools, Shopping Nearby

Roof Asphalt Shingles

Construction Wood, Brick, Stucco
Foundation Concrete Perimeter