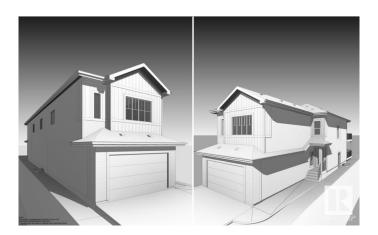

#### \$719,998

4 Bedroom, 3.00 Bathroom, 2,454 sqft Single Family on 0.00 Acres

Erin Ridge North, St. Albert, AB

This stunning detached single-family home in the desirable Erin Ridge community of St. Albert offers spacious living and modern comforts. The main floor features an open-to-below living area, a main floor bedroom, and a full bath, along with a well-appointed kitchen and pantry. The dining room opens up to a private deck, perfect for outdoor relaxation. Upstairs, enjoy a spacious bonus room leading to another balcony, along with a dedicated gym/exercise room. The luxurious main bedroom boasts a walk-in closet and a 5-piece ensuite. Two additional bedrooms share a common bathroom. A separate entrance to the basement provides potential for future development or a separate living space. With a double garage and a prime location, this home combines style and practicality for comfortable family living.

Type Single Family

Sub-Type Detached Single Family

Style 2 Storey
Status Active

#### **Exterior**

Exterior Wood, Vinyl

Exterior Features Schools, Shopping Nearby

Roof Asphalt Shingles

Construction Wood, Vinyl

Foundation Concrete Perimeter