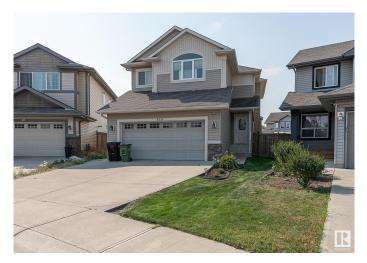

# \$665,000 - 518 173a Street, Edmonton

MLS® #E4434367

#### \$665,000

4 Bedroom, 3.50 Bathroom, 2,222 sqft Single Family on 0.00 Acres

Windermere, Edmonton, AB

Meticulously designed Langdale home, over 3000 sq ft. of developed living space. The home boasts a chef's kitchen with a generous island & walk-through pantry. A cozy fireplace anchors the main living space, open to a versatile front room adaptable to play, dining, or home office. Upper level to features a spacious BONUS room with vaulted ceilings creating an ideal space for entertainment. The master suite includes a 5pc ensuite & walk-in closet. Two additional bedrooms, a full bath, and convenient upstairs laundry. Gorgeous Fully finished basement with 2nd kitchen, laundry facilities, full bath, & 4th bedroom! Visitors enter the lower level provided by an Exterior Private Entrance. An attached heated garage, a dog run in the side yard, and central A/C contribute to year-round comfort. Enjoy the convenience of a rear gate allowing for easy access to street parking. Close to Currents shopping and entertainment district!