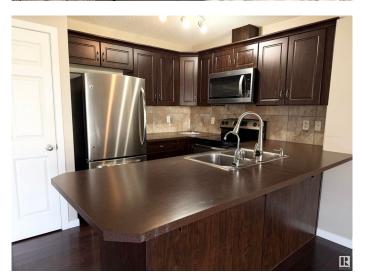

#### \$419,900

3 Bedroom, 2.50 Bathroom, 1,338 sqft Single Family on 0.00 Acres

Ambleside, Edmonton, AB

NO CONDO FEES in this spacious half duplex. Walking distance to schools & quiet location. Back onto the walking trail. Main floor boasts an inviting foyer. Entertaining or relaxing in the living room with a gas fireplace. Kitchen has maple cabinets with eating bar. Bright dining area with patio door on to the deck & private huge fenced back yard. Upstairs features a huge master bedroom with 4 piece ensuite. Two more bedrooms & the main bath. Close to all your amenities including play ground, shopping, restaurants, schools, public transportation, walking trails, WINDERMERE shopping and TERWILLEGAR REC CENTRE. Easy access to Anthony Henday.

### Interior

Interior Features ensuite bathroom

Appliances Dishwasher-Built-In, Dryer, Refrigerator, Stove-Electric, Washer

Heating Forced Air-1, Natural Gas

Stories 2

Has Basement Yes

Basement Full, Unfinished