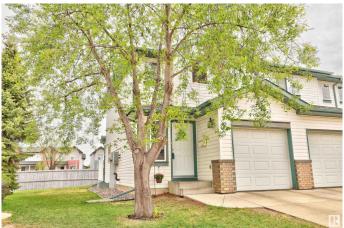

## \$269,900

2 Bedroom, 1.00 Bathroom, 1,067 sqft Condo / Townhouse on 0.00 Acres

Klarvatten, Edmonton, AB

Welcome home to this well appointed end unit townhome located in Klarvatten. Spacious kitchen with ample counter space and all appliances. Refurbished cabinets in a modern neutral tone. Living room with feature gas fireplace. Patio doors lead to the East Facing outdoor space. Two bedrooms upstairs are a great size. Four piece bathroom with upgraded tub and tile surround. New Furnace in 2017 and New Hot Water Tank and AC in 2018. Washer and Dryer included as well as built in vaccuum system. Single attached garage. Condo fees are \$295 per month. Well managed complex. Close to public transportation and shopping. Shows well.

### **Amenities**

Amenities No Smoking Home, Parking-Visitor

Parking Single Garage Attached