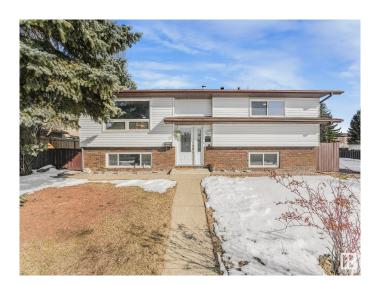

#### \$415,000

4 Bedroom, 2.00 Bathroom, 1,058 sqft Single Family on 0.00 Acres

Dunluce, Edmonton, AB

The wait is over! This beautifully maintained bi-level home offers 3+1 bedrooms and 2 bathrooms, perfect for families or those needing extra space. Recent updates include newer roof, windows fence and deck. The fully finished basement presents great potential for an in-law suite. Outside, you'II find a spacious, fenced yard with fruit trees and room for RV parking. The oversized double garage is ideal for a workshop or additional storage.

Sub-Type Detached Single Family

Style Bi-Level Status Active

#### **Exterior**

Exterior Wood, Stucco

Exterior Features Back Lane, Fenced, Playground Nearby, See Remarks

Roof Asphalt Shingles

Construction Wood, Stucco

Foundation Concrete Perimeter