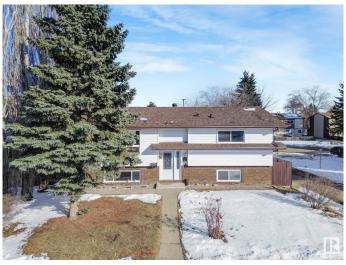

#### \$415,000

4 Bedroom, 2.00 Bathroom, 1,058 sqft Single Family on 0.00 Acres

Dunluce, Edmonton, AB

The wait is over! This beautifully maintained bi-level home offers 3+1 bedrooms and 2 bathrooms, perfect for families or those needing extra space. Recent updates include newer roof, windows fence and deck. The fully finished basement presents great potential for an in-law suite. Outside, you'II find a spacious, fenced yard with fruit trees and room for RV parking. The oversized double garage is ideal for a workshop or additional storage.

Sub-Type Detached Single Family

Style Bi-Level Status Active

#### **Exterior**

Exterior Wood, Stucco

Exterior Features Back Lane, Fenced, Playground Nearby, See Remarks

Roof Asphalt Shingles

Construction Wood, Stucco

Foundation Concrete Perimeter