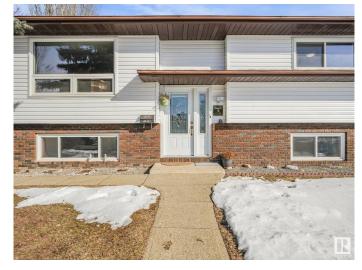

#### \$415,000

4 Bedroom, 2.00 Bathroom, 1,058 sqft Single Family on 0.00 Acres

Dunluce, Edmonton, AB

The wait is over! This beautifully maintained bi-level home offers 3+1 bedrooms and 2 bathrooms, perfect for families or those needing extra space. Recent updates include newer roof, windows fence and deck. The fully finished basement presents great potential for an in-law suite. Outside, you'II find a spacious, fenced yard with fruit trees and room for RV parking. The oversized double garage is ideal for a workshop or additional storage.

Sub-Type Detached Single Family

Style Bi-Level Status Active

#### **Exterior**

Exterior Wood, Stucco

Exterior Features Back Lane, Fenced, Playground Nearby, See Remarks

Roof Asphalt Shingles

Construction Wood, Stucco

Foundation Concrete Perimeter