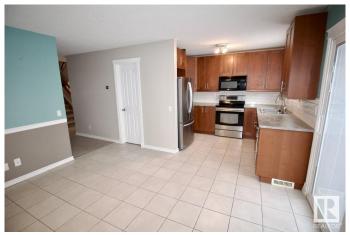

### \$329,900

3 Bedroom, 1.50 Bathroom, 1,139 sqft Single Family on 0.00 Acres

South Park, Leduc, AB

Welcome Home! Terrific affordable Family Ready Half Duplex in Leduc. Terrific location close to parks, schools, shopping, golf, day care, and so much more. Front drive access with ample parking leading to side entrance, and fenced back yard with large patio door. Landscaped yard with shed. Main floor has large family style living room leading to large dining area and full kitchen. Bright open space with large glass patio door to back yard. Main floor half bathroom. Upper floor has three large bedrooms and full bathroom with tub. Awesome 2 story floor plan with plenty of space. Basement is finished with huge family room and additional room for extra living space or storage. Basement has laundry and utility room as well. Great family home or investment property in affordable setting and optimal location.

## Interior

Appliances Dishwasher-Built-In, Dryer, Microwave Hood Fan, Refrigerator,

Stove-Electric, Washer

Heating Forced Air-1, Natural Gas

Stories 2

Has Basement Yes

Basement Full, Finished