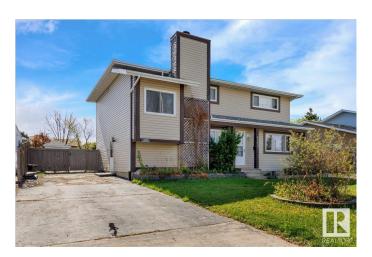

### \$329,900

3 Bedroom, 1.50 Bathroom, 1,139 sqft Single Family on 0.00 Acres

South Park, Leduc, AB

Welcome Home! Terrific affordable Family Ready Half Duplex in Leduc. Terrific location close to parks, schools, shopping, golf, day care, and so much more. Front drive access with ample parking leading to side entrance, and fenced back yard with large patio door. Landscaped yard with shed. Main floor has large family style living room leading to large dining area and full kitchen. Bright open space with large glass patio door to back yard. Main floor half bathroom. Upper floor has three large bedrooms and full bathroom with tub. Awesome 2 story floor plan with plenty of space. Basement is finished with huge family room and additional room for extra living space or storage. Basement has laundry and utility room as well. Great family home or investment property in affordable setting and optimal location.

Type Single Family

Sub-Type Half Duplex

Style 2 Storey

Status Active

#### **Exterior**

Exterior Wood, Vinyl

Exterior Features Fenced, Public Transportation, Schools, Shopping Nearby, See

Remarks

Roof Asphalt Shingles

Construction Wood, Vinyl

Foundation Concrete Perimeter