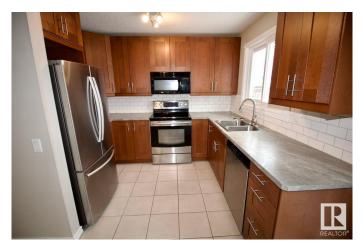

### \$329,900

3 Bedroom, 1.50 Bathroom, 1,139 sqft Single Family on 0.00 Acres

South Park, Leduc, AB

Welcome Home! Terrific affordable Family Ready Half Duplex in Leduc. Terrific location close to parks, schools, shopping, golf, day care, and so much more. Front drive access with ample parking leading to side entrance, and fenced back yard with large patio door. Landscaped yard with shed. Main floor has large family style living room leading to large dining area and full kitchen. Bright open space with large glass patio door to back yard. Main floor half bathroom. Upper floor has three large bedrooms and full bathroom with tub. Awesome 2 story floor plan with plenty of space. Basement is finished with huge family room and additional room for extra living space or storage. Basement has laundry and utility room as well. Great family home or investment property in affordable setting and optimal location.

## Interior

Appliances Dishwasher-Built-In, Dryer, Microwave Hood Fan, Refrigerator,

Stove-Electric, Washer

Heating Forced Air-1, Natural Gas

Stories 2

Has Basement Yes

Basement Full, Finished