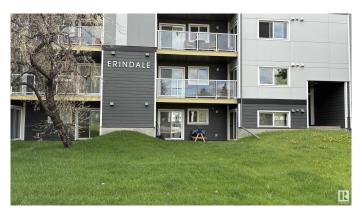

# \$219,900 - 9504 182 Street, Edmonton

MLS® #E4436917

### \$219,900

2 Bedroom, 1.00 Bathroom, 1,023 sqft Condo / Townhouse on 0.00 Acres

La Perle, Edmonton, AB

Welcome to Erindale Apartments. This building had fire on the upper floors, the building has been upgraded in total. This unit is on the ground floor, with sunny west facing patio. 2 bedrooms, 1.5 baths, insuite laundry, quartz countertops, & vinyl plank flooring, stainless appliances & electric fireplace. This unit has a spacious sunken living room. Kitchen has all new appliances, plenty of countertop & cup board space. Master bedroom has a walk-through closet leading to a 2 pce. ensuite. Second bedroom is also large & a 4 pce. bath completes this unit. There is a Bike storage room, fitness room, energized parking stall with more available to rent. Close to WEM, schools & shopping, transportation, parks. There really is Nothing left to do but move right in!!