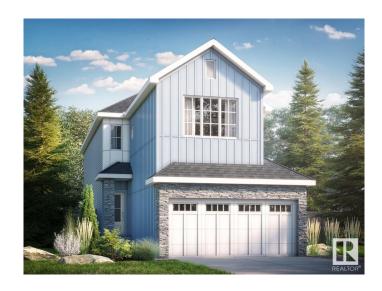

# \$629,895 - 10 Chartres Close, St. Albert

MLS® #E4437948

# \$629,895

3 Bedroom, 2.50 Bathroom, 2,240 sqft Single Family on 0.00 Acres

Chérot, St. Albert, AB

Available for August Possession – The Kiera Model by Bedrock Homes in Cherot. Discover the thoughtfully designed Kiera model by Bedrock Homes, located in the Cherot community. This â€~Open to Below' layout offers a bright foyer leading to a flex room, half bath, and a functional mudroom off the spacious double garage. The open-concept kitchen, dining area, and great room provide an ideal setting for entertaining. Upstairs, a bridge-style hallway connects to a bonus room, two generously sized bedrooms, a full bathroom, and a convenient laundry area. The primary suite includes a large walk-in closet and a spa-inspired ensuite.