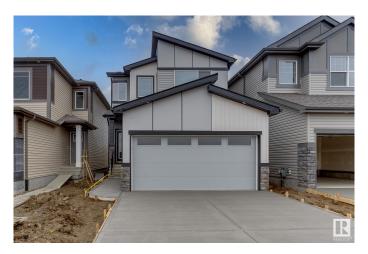

## \$529,900

3 Bedroom, 2.50 Bathroom, 1,811 sqft Single Family on 0.00 Acres

Maple Crest, Edmonton, AB

Welcome to 3 Bed room + BONUS ROOM house in the desirable community of Maple Crest. It consists of a bright & open main floor featuring open concept living room, Kitchen, dinning area & 2 pc bathroom. Kitchen boasts beautiful QUARTZ counters, HUGE ISLAND with under mount sink, STAINLESS STEEL appliances & a huge WALK-IN PANTRY. Upstairs consists of a great size Bonus room, Master Bedroom with 5 pc en-suite & walk in closet. 2 additional bedrooms with 4 pc Bathroom & Laundry. Double Front Garage with Large drive way and lots of street parking. A must see beautiful house, waiting to be yours.

### **Essential Information**

MLS® # E4438441 Price \$529,900

Bedrooms 3 Bathrooms 2.50

Full Baths 2

Half Baths 1

Square Footage 1,811 Acres 0.00

Year Built 2022

Type Single Family

## **Exterior**

Exterior Wood, Stone, Vinyl

Exterior Features Airport Nearby, No Back Lane, Playground Nearby

Roof Asphalt Shingles

Construction Wood, Stone, Vinyl Foundation Concrete Perimeter