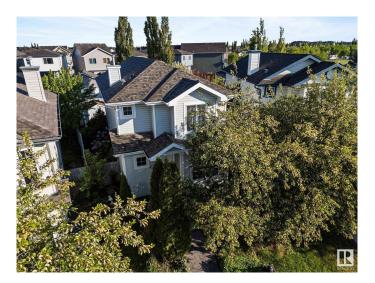

## \$450,000

3 Bedroom, 3.50 Bathroom, 1,614 sqft Single Family on 0.00 Acres

Glastonbury, Edmonton, AB

Welcome home! This lovely 2 storey is tucked away in a quiet cul-de-sac! This property features 3 spacious bedrooms and 3.5 bathrooms, perfect for families. With fresh paint & new flooring, and some new appliances it's completely move-in ready. The finished basement adds even more value, featuring a bedroom, bathroom and second kitchen. With quick access to the Henday, Whitemud, and all local amenities, convenience is at your doorstep. Don't miss the opportunity to own this beautiful home!

#### **Amenities**

Amenities Deck, Patio

Parking Parking Pad Cement/Paved

#### **Exterior**

Exterior Wood, Vinyl

Exterior Features Back Lane, Cul-De-Sac, Fenced, Golf Nearby, Playground Nearby,

Schools, Shopping Nearby

Roof Asphalt Shingles

Construction Wood, Vinyl

Foundation Concrete Perimeter