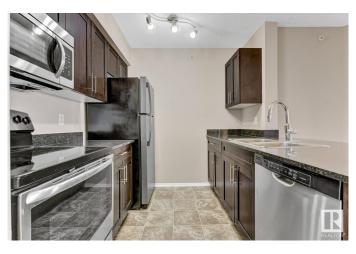

# \$211,900

2 Bedroom, 2.00 Bathroom, 839 sqft Condo / Townhouse on 0.00 Acres

Heritage Valley Town Centre Area, Edmonton, AB

Spacious 2 bed, 2 bath plus den, can be used as 3rd bedroom, open concept kitchen, in suite laundry, 1 underground parking. In Rutherford, surrounded with shopping, restaurants, and amenities. Quick drive to Henday and Hwy 2. All walls, doors and trims are freshly painted.

## Interior

Interior Features ensuite bathroom

Appliances Dishwasher-Built-In, Dryer, Refrigerator, Stove-Electric, Washer

Heating Baseboard, Electric