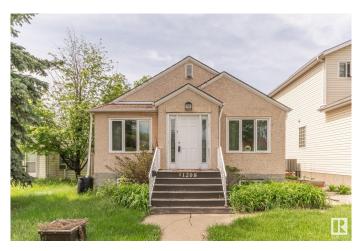

### \$320,000

2 Bedroom, 1.00 Bathroom, 825 sqft Single Family on 0.00 Acres

Cromdale, Edmonton, AB

Take a step back in time to 1947 when you find crystal glass door knobs, front and back porches and stained glass windows to welcome you. This beautifully treed street in Cromdale holds a lot of history as does this home. You will find it is pretty much original and being it has been rented for many years it is being sold As Is Where Is. Please take a look and see if you are someone who loves to restore older homes or perhaps just the lot is more to your liking. How great to be able to walk to the foot ball games or a concert in Commonwealth Stadium. So close to downtown, shopping, medical and parks. With the back alley you have access to parking in the back or on the street. A hidden gem for sure.

#### **Exterior**

Exterior Wood, Stucco

Exterior Features Back Lane, Low Maintenance Landscape, Public Swimming Pool, Public

Transportation

Roof Asphalt Shingles

Construction Wood, Stucco

Foundation Concrete Perimeter