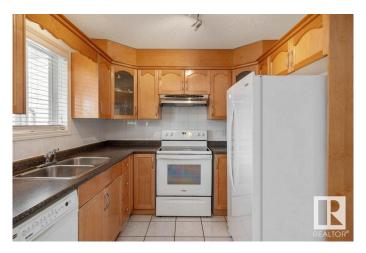

## \$325,000

3 Bedroom, 1.50 Bathroom, 1,217 sqft Single Family on 0.00 Acres

Balwin, Edmonton, AB

Well-kept half duplex that's ready for its next chapter. The main floor features an open concept kitchen and dining area, with a spacious living/family room up front, giving plenty of room to spread out. Main floor laundry, a half bath and front entrance closet complete this level. Upstairs, you'II find three comfortable bedrooms and a full four-piece bathroom. With the good size primary bedroom boasting a walk-in closet and plenty of natural lighting. The basement is unfinished, offering a blank slate for whatever you need; extra storage, a home gym, or a future rec room, spare bedroom and bathroom. Out back, features a covered deck out the backdoor and a low maintenance backyard, leading you to your detached single garage. A solid choice for a first home owner or investor.

## **Amenities**

Amenities Deck, No Smoking Home

Parking Single Garage Detached

### **Exterior**

Exterior Wood, Vinyl

Exterior Features Public Transportation, Shopping Nearby

Roof Asphalt Shingles

Construction Wood, Vinyl

Foundation Concrete Perimeter