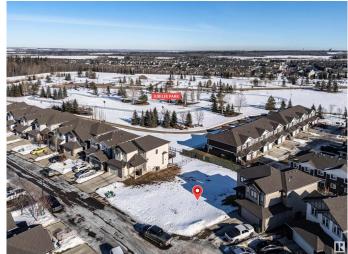

### \$229,900

0 Bedroom, 0.00 Bathroom, Single Family on 0.00 Acres

Spruce Village, Spruce Grove, AB

One of the last TWO WALKOUT LOTS remaining in Spruce Village backing onto Jubilee Park. Zoned for duplex or single family. Or buy the lot next door and build a bungalow duplex unit over the two lots. Enjoy the benefits of building in an already well established neighborhood. Located within a 5minute walk to Greystone Centennial Middle School. This neighborhood is on the most eastern side of Spruce grove making it only 15 min drive to the west end of Edmonton. This is a 4600 sf lot with a 30 foot building pocket. A great location with trails, parks, family friendly amenities at your doorstep. This is a great opportunity to build to suit.

# **Community Information**

Address 40 Voleta Crest Area Spruce Grove

Subdivision Spruce Village

City Spruce Grove

County ALBERTA

Province AB

Postal Code T7X 0J8

## **Exterior**

Exterior Features Backs Onto Park/Trees, Park/Reserve, Public Transportation, Schools