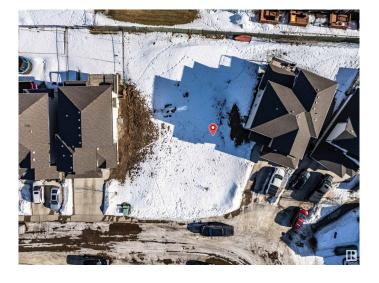

### \$229,900

0 Bedroom, 0.00 Bathroom, Single Family on 0.00 Acres

Spruce Village, Spruce Grove, AB

One of the last TWO WALKOUT LOTS remaining in Spruce Village backing onto Jubilee Park. Zoned for duplex or single family. Or buy the lot next door and build a bungalow duplex unit over the two lots. Enjoy the benefits of building in an already well established neighborhood. Located within a 5minute walk to Greystone Centennial Middle School. This neighborhood is on the most eastern side of Spruce grove making it only 15 min drive to the west end of Edmonton. This is a 4600 sf lot with a 30 foot building pocket. A great location with trails, parks, family friendly amenities at your doorstep. This is a great opportunity to build to suit.

# **Community Information**

Address 40 Voleta Crest Area Spruce Grove

Subdivision Spruce Village

City Spruce Grove

County ALBERTA

Province AB

Postal Code T7X 0J8

## **Exterior**

Exterior Features Backs Onto Park/Trees, Park/Reserve, Public Transportation, Schools