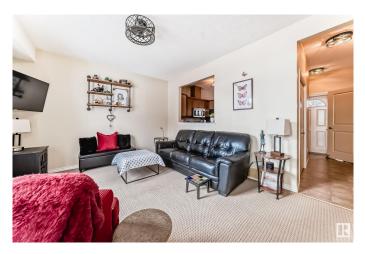

## \$320,000

2 Bedroom, 3.50 Bathroom, 1,174 sqft Condo / Townhouse on 0.00 Acres

Inglewood (Edmonton), Edmonton, AB

Assumable low interest mortgage! Affordable & Fully Finished! This well-maintained 4-plex unit offers 2 spacious bedrooms, 3.5 bathrooms, and a bright, cozy living room with south-facing windows that fill the space with natural light. The kitchen features maple cabinetry, stainless steel appliances (including a new dishwasher), and a sunny dining nook with two windows. Just off the kitchen, step out onto a small freshly painted deck leading to the shared yard. A convenient half bath completes the main floor. Wrought iron railings lead upstairs to a versatile loft/den and two generous bedrooms. The primary suite includes a walk-in closet, bay window, and 4-piece ensuite. The finished basement offers a large family room, 3-piece bath, laundry, mechanical room (with a newer hot water tank), and lots of storage. Includes a titled detached single garage. Excellent central locationâ€"just 10 minutes to the U of A, Downtown, NAIT, and the River Valley. Great valueâ€"don't miss it!