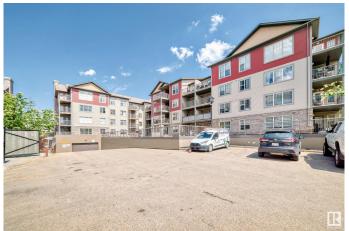

## \$174,900

1 Bedroom, 1.00 Bathroom, 636 sqft Condo / Townhouse on 0.00 Acres

Ambleside, Edmonton, AB

One-bedroom, one-bathroom suite, heated underground parking stall. Enjoy the north facing balcony Great view of all the shopping and stores in the area. The ex property features condominium fee that includes heat and water utilities. The bedroom is spaciously designed to comfortably accommodate a king-sized bed and includes a walk-through closet with custom wooden shelving, connecting to a modern four-piece ensuite bathroom. Additional conveniences include in-suite washer and dryer, and a wonderful location just steps from the shopping at the Currents of Windermere. Great access to Anthony Henday, for quick access to the city.

# **Community Information**

Address 105 Ambleside Drive

Area Edmonton
Subdivision Ambleside
City Edmonton
County ALBERTA

Province AB

Postal Code T6W 0J4

#### **Exterior**

Exterior Wood, Brick, Vinyl

Exterior Features Public Transportation, Shopping Nearby

Roof Asphalt Shingles
Construction Wood, Brick, Vinyl

Foundation Concrete Perimeter