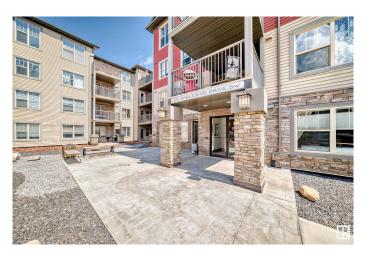

## \$174,900

1 Bedroom, 1.00 Bathroom, 636 sqft Condo / Townhouse on 0.00 Acres

Ambleside, Edmonton, AB

One-bedroom, one-bathroom suite, heated underground parking stall. Enjoy the north facing balcony Great view of all the shopping and stores in the area. The ex property features condominium fee that includes heat and water utilities. The bedroom is spaciously designed to comfortably accommodate a king-sized bed and includes a walk-through closet with custom wooden shelving, connecting to a modern four-piece ensuite bathroom. Additional conveniences include in-suite washer and dryer, and a wonderful location just steps from the shopping at the Currents of Windermere. Great access to Anthony Henday, for quick access to the city.

# **Community Information**

Address 105 Ambleside Drive

Area Edmonton
Subdivision Ambleside
City Edmonton
County ALBERTA

Province AB

Postal Code T6W 0J4

#### **Exterior**

Exterior Wood, Brick, Vinyl

Exterior Features Public Transportation, Shopping Nearby

Roof Asphalt Shingles
Construction Wood, Brick, Vinyl

Foundation Concrete Perimeter