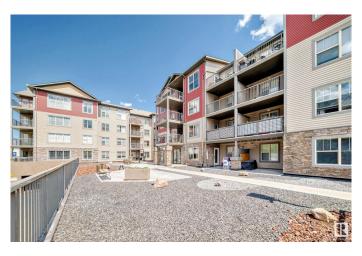

## \$174,900

1 Bedroom, 1.00 Bathroom, 636 sqft Condo / Townhouse on 0.00 Acres

Ambleside, Edmonton, AB

One-bedroom, one-bathroom suite, heated underground parking stall. Enjoy the north facing balcony Great view of all the shopping and stores in the area. The ex property features condominium fee that includes heat and water utilities. The bedroom is spaciously designed to comfortably accommodate a king-sized bed and includes a walk-through closet with custom wooden shelving, connecting to a modern four-piece ensuite bathroom. Additional conveniences include in-suite washer and dryer, and a wonderful location just steps from the shopping at the Currents of Windermere. Great access to Anthony Henday, for quick access to the city.

# **Community Information**

Address 105 Ambleside Drive

Area Edmonton
Subdivision Ambleside
City Edmonton
County ALBERTA

Province AB

Postal Code T6W 0J4

#### **Exterior**

Exterior Wood, Brick, Vinyl

Exterior Features Public Transportation, Shopping Nearby

Roof Asphalt Shingles
Construction Wood, Brick, Vinyl

Foundation Concrete Perimeter