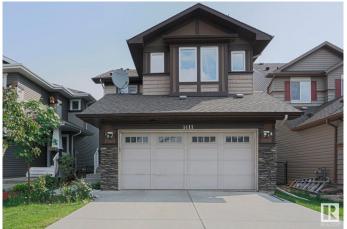

# \$565,000 - 1411 Carey Way, Edmonton

MLS® #E4440426

## \$565,000

3 Bedroom, 2.50 Bathroom, 1,868 sqft Single Family on 0.00 Acres

Chappelle Area, Edmonton, AB

Immaculate home in desirable neighborhood of Chappelle. Spacious home with three bedrooms and 2.5 baths is perfect for a growing family. Main floor has a nice sized living room with tile surround gas fireplcae, upgraded kitchen with dinning, back door opens to a deck that leads to a well maintained yard with fruit trees that backs to a walking trail. Main floor laundry. Upstairs has a nice size Primary berdroom with full bath ensuite. Two additional bedrooms, Spacious Bonus room and another full bath. Basement can be developed for extra room with roughed in bathroom. Front double attached garage makes this home a perfect buy in Chappelle.

# **Community Information**

Address 1411 Carey Way

Area Edmonton

Subdivision Chappelle Area

City Edmonton
County ALBERTA

Province AB

Postal Code T6W 0Y8