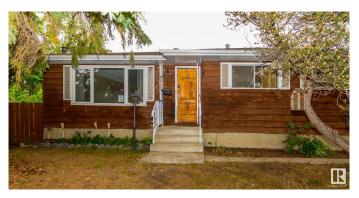

## \$390,000

3 Bedroom, 2.00 Bathroom, 1,095 sqft Single Family on 0.00 Acres

Mcleod, Edmonton, AB

Fixer-Upper Opportunity in McLeod! Spacious 1,100 sq. ft. bungalow situated on a quiet crescent in the well-established community of McLeod. This home sits on a massive pie-shaped lot with a large backyard and an impressive 30' x 24' detached triple garage, complete with a workshop. Recent updates include a newer roof and a triple-pane window in the living room. Huge parking pad and garden can also accommodate a full size RV Inside, you'll find a generous front living room, formal dining area, and strong renovation or redevelopment potential. The basement offers a large utility room with an updated furnace and hot water tank, a second full kitchen, a rec room, den, and an additional workshop space. Perfect for those looking to upgrade, renovate, or rebuild in a desirable location.

## **Exterior**

Exterior Wood

Exterior Features Back Lane, Fenced, Paved Lane, Public Transportation, Schools,

Shopping Nearby, See Remarks

Roof Asphalt Shingles

Construction Wood

Foundation Concrete Perimeter