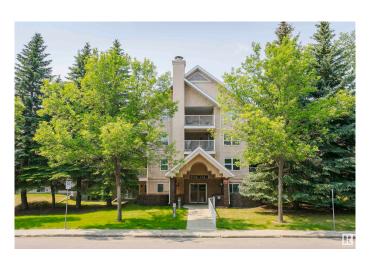

# \$173,000 - 206 9760 176 Street, Edmonton

MLS® #E4441664

### \$173,000

1 Bedroom, 1.00 Bathroom, 771 sqft Condo / Townhouse on 0.00 Acres

Terra Losa, Edmonton, AB

Welcome to Beulah Manor, a well-maintained 55+ community offering comfort and convenience! This beautifully updated 1-bedroom condo features newer painted walls, ceilings, and cupboards, along with newer laminate flooring, and stainless steel appliances complemented by a modern backsplash. The spacious primary bedroom offers direct access to a 4-piece bathroom. Enjoy the convenience of in-suite laundry with a front-load washer and dryer, plus a generous storage room. Your titled underground parking stall also includes additional storage. Pet-friendly (subject to board approval), the building is located just steps from public transit and within walking distance to major shopping centers, Terra Losa Park, Frank and Etta Wild Park, a serene lake, Beulah Alliance Church, and The Westend Seniors Activity Centerâ€"this home offers everything you need for relaxed, connected living.

Built in 1992