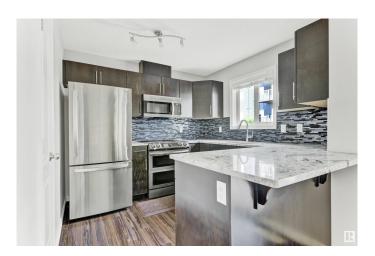

### \$309,000

3 Bedroom, 2.50 Bathroom, 1,276 sqft Condo / Townhouse on 0.00 Acres

Rutherford (Edmonton), Edmonton, AB

Exceptionally located and well maintained 2 storey townhouse in Rutherford Park with 3 bedrooms, 2.5 baths and double attached garage, mechanical room and laundry room with stacked washer/dryer on the base level. Conveniently close to shopping, schools, walking/bike paths and access to the Anthony Henday Drive and Ellerslie Road, etc.

#### Interior

Interior Features ensuite bathroom

Appliances Dishwasher-Built-In, Microwave Hood Fan, Refrigerator, Stacked

Washer/Dryer, Stove-Electric, Window Coverings

Heating Forced Air-1, Natural Gas

Stories 2