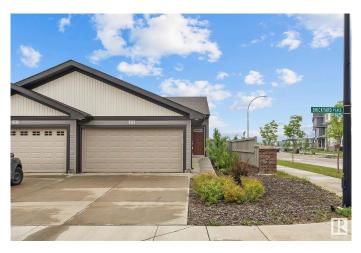

#### \$315,000

2 Bedroom, 2.00 Bathroom, 884 sqft Single Family on 0.00 Acres

Brickyard, Stony Plain, AB

Welcome to the Brickyard! This corner lot home, a former showhome by Daytona Homes half-duplex bungalow with a double attached garage is sure to impress! Step inside to a bright foyer with 9-foot ceilings. The home features two spacious primary bedrooms, each with an ensuite, and laundry facilities all on the same floor. Enjoy energy efficiency with electric baseboard heating and a roof designed for solar panel installation. The beautifully landscaped front and yard include a fenced backyard and a charming patio off the dining area. Abundant natural light fills the living space, enhanced by a skylight, and the kitchen is equipped with stainless steel appliances and a stacking washer and dryer. Enjoy a vibrant community with friendly neighbors, restaurants, schools, shops, parks, and scenic biking and walking trailsâ€"all just a short stroll away!

### Exterior

| Exterior          | Wood, Vinyl                                                |
|-------------------|------------------------------------------------------------|
| Exterior Features | Fenced, Golf Nearby, Landscaped, Level Land, No Back Lane, |
|                   | Playground Nearby, Schools, Shopping Nearby                |
| Roof              | Asphalt Shingles                                           |
| Construction      | Wood, Vinyl                                                |
| Foundation        | Concrete Perimeter                                         |