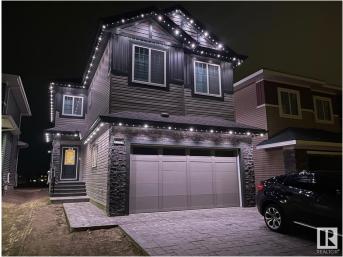

## \$685,000 - 21024 128 Avenue, Edmonton

MLS® #E4443464

## \$685,000

4 Bedroom, 2.50 Bathroom, 2,312 sqft Single Family on 0.00 Acres

Trumpeter Area, Edmonton, AB

Green space lovers and those seeking tranquility, look no further! This exceptional 4-bedroom property features over 2300 sq ft of living space and a massive lot exceeding 368,000 sq meters directly backing onto lush green space. Inside, the desirable open-to-below design and large windows create a bright and modern feel, enhanced by newer appliances. Situated on a quiet street with the convenience of nearby commercial amenities and the allure of Lake St. Anne just a stone's throw away, this home offers the best of both worlds.

| Status                | Active                                                                                                                                                                                                     |  |
|-----------------------|------------------------------------------------------------------------------------------------------------------------------------------------------------------------------------------------------------|--|
| Community Information |                                                                                                                                                                                                            |  |
| Address               | 21024 128 Avenue                                                                                                                                                                                           |  |
| Area                  | Edmonton                                                                                                                                                                                                   |  |
| Subdivision           | Trumpeter Area                                                                                                                                                                                             |  |
| City                  | Edmonton                                                                                                                                                                                                   |  |
| County                | ALBERTA                                                                                                                                                                                                    |  |
| Province              | AB                                                                                                                                                                                                         |  |
| Postal Code           | T5V 1C0                                                                                                                                                                                                    |  |
| Amenities             |                                                                                                                                                                                                            |  |
| Amenities             | Air Conditioner, Deck, Detectors Smoke, No Animal Home, No Smoking<br>Home                                                                                                                                 |  |
| Parking               | Double Garage Attached                                                                                                                                                                                     |  |
| Interior              |                                                                                                                                                                                                            |  |
| Interior Features     | ensuite bathroom                                                                                                                                                                                           |  |
| Appliances            | Air Conditioning-Central, Dishwasher-Built-In, Dryer, Garage Control,<br>Garage Opener, Hood Fan, Oven-Built-In, Refrigerator, Stove-Electric,<br>Washer - Energy Star, Curtains and Blinds, Garage Heater |  |
| Heating               | Forced Air-1, Natural Gas                                                                                                                                                                                  |  |
| Fireplace             | Yes                                                                                                                                                                                                        |  |
| Fireplaces            | Mantel                                                                                                                                                                                                     |  |
| Stories               | 2                                                                                                                                                                                                          |  |
| Has Basement          | Yes                                                                                                                                                                                                        |  |
| Basement              | Full, Unfinished                                                                                                                                                                                           |  |
| Exterior              |                                                                                                                                                                                                            |  |
| Exterior              | Wood, Stone, Vinyl                                                                                                                                                                                         |  |
| Exterior Features     | Backs Onto Park/Trees, Fenced, Fruit Trees/Shrubs                                                                                                                                                          |  |
| Roof                  | Asphalt Shingles                                                                                                                                                                                           |  |
| Construction          | Wood, Stone, Vinyl                                                                                                                                                                                         |  |
| Foundation            | Concrete Perimeter                                                                                                                                                                                         |  |
|                       |                                                                                                                                                                                                            |  |