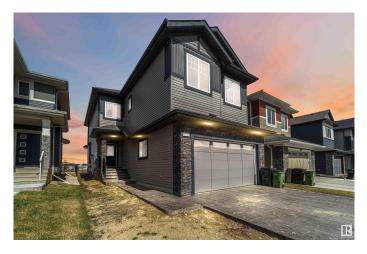

## \$685,000 - 21024 128 Avenue, Edmonton

MLS® #E4443464

## \$685,000

4 Bedroom, 2.50 Bathroom, 2,312 sqft Single Family on 0.00 Acres

Trumpeter Area, Edmonton, AB

Green space lovers and those seeking tranquility, look no further! This exceptional 4-bedroom property features over 2300 sq ft of living space and a massive lot exceeding 368,000 sq meters directly backing onto lush green space. Inside, the desirable open-to-below design and large windows create a bright and modern feel, enhanced by newer appliances. Situated on a quiet street with the convenience of nearby commercial amenities and the allure of Lake St. Anne just a stone's throw away, this home offers the best of both worlds.

| Status                | Active                                                                                                                                                                                                     |  |
|-----------------------|------------------------------------------------------------------------------------------------------------------------------------------------------------------------------------------------------------|--|
| Community Information |                                                                                                                                                                                                            |  |
| Address               | 21024 128 Avenue                                                                                                                                                                                           |  |
| Area                  | Edmonton                                                                                                                                                                                                   |  |
| Subdivision           | Trumpeter Area                                                                                                                                                                                             |  |
| City                  | Edmonton                                                                                                                                                                                                   |  |
| County                | ALBERTA                                                                                                                                                                                                    |  |
| Province              | AB                                                                                                                                                                                                         |  |
| Postal Code           | T5V 1C0                                                                                                                                                                                                    |  |
| Amenities             |                                                                                                                                                                                                            |  |
| Amenities             | Air Conditioner, Deck, Detectors Smoke, No Animal Home, No Smoking<br>Home                                                                                                                                 |  |
| Parking               | Double Garage Attached                                                                                                                                                                                     |  |
| Interior              |                                                                                                                                                                                                            |  |
| Interior Features     | ensuite bathroom                                                                                                                                                                                           |  |
| Appliances            | Air Conditioning-Central, Dishwasher-Built-In, Dryer, Garage Control,<br>Garage Opener, Hood Fan, Oven-Built-In, Refrigerator, Stove-Electric,<br>Washer - Energy Star, Curtains and Blinds, Garage Heater |  |
| Heating               | Forced Air-1, Natural Gas                                                                                                                                                                                  |  |
| Fireplace             | Yes                                                                                                                                                                                                        |  |
| Fireplaces            | Mantel                                                                                                                                                                                                     |  |
| Stories               | 2                                                                                                                                                                                                          |  |
| Has Basement          | Yes                                                                                                                                                                                                        |  |
| Basement              | Full, Unfinished                                                                                                                                                                                           |  |
| Exterior              |                                                                                                                                                                                                            |  |
| Exterior              | Wood, Stone, Vinyl                                                                                                                                                                                         |  |
| Exterior Features     | Backs Onto Park/Trees, Fenced, Fruit Trees/Shrubs                                                                                                                                                          |  |
| Roof                  | Asphalt Shingles                                                                                                                                                                                           |  |
| Construction          | Wood, Stone, Vinyl                                                                                                                                                                                         |  |
| Foundation            | Concrete Perimeter                                                                                                                                                                                         |  |
|                       |                                                                                                                                                                                                            |  |