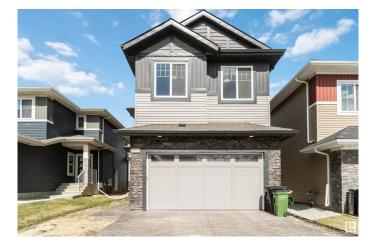

## \$685,000 - 21024 128 Avenue, Edmonton

MLS® #E4443464

## \$685,000

4 Bedroom, 2.50 Bathroom, 2,312 sqft Single Family on 0.00 Acres

Trumpeter Area, Edmonton, AB

Green space lovers and those seeking tranquility, look no further! This exceptional 4-bedroom property features over 2300 sq ft of living space and a massive lot exceeding 368,000 sq meters directly backing onto lush green space. Inside, the desirable open-to-below design and large windows create a bright and modern feel, enhanced by newer appliances. Situated on a quiet street with the convenience of nearby commercial amenities and the allure of Lake St. Anne just a stone's throw away, this home offers the best of both worlds.

| Status                | Active                                                                                                                                                                                                     |  |
|-----------------------|------------------------------------------------------------------------------------------------------------------------------------------------------------------------------------------------------------|--|
| Community Information |                                                                                                                                                                                                            |  |
| Address               | 21024 128 Avenue                                                                                                                                                                                           |  |
| Area                  | Edmonton                                                                                                                                                                                                   |  |
| Subdivision           | Trumpeter Area                                                                                                                                                                                             |  |
| City                  | Edmonton                                                                                                                                                                                                   |  |
| County                | ALBERTA                                                                                                                                                                                                    |  |
| Province              | AB                                                                                                                                                                                                         |  |
| Postal Code           | T5V 1C0                                                                                                                                                                                                    |  |
| Amenities             |                                                                                                                                                                                                            |  |
| Amenities             | Air Conditioner, Deck, Detectors Smoke, No Animal Home, No Smoking<br>Home                                                                                                                                 |  |
| Parking               | Double Garage Attached                                                                                                                                                                                     |  |
| Interior              |                                                                                                                                                                                                            |  |
| Interior Features     | ensuite bathroom                                                                                                                                                                                           |  |
| Appliances            | Air Conditioning-Central, Dishwasher-Built-In, Dryer, Garage Control,<br>Garage Opener, Hood Fan, Oven-Built-In, Refrigerator, Stove-Electric,<br>Washer - Energy Star, Curtains and Blinds, Garage Heater |  |
| Heating               | Forced Air-1, Natural Gas                                                                                                                                                                                  |  |
| Fireplace             | Yes                                                                                                                                                                                                        |  |
| Fireplaces            | Mantel                                                                                                                                                                                                     |  |
| Stories               | 2                                                                                                                                                                                                          |  |
| Has Basement          | Yes                                                                                                                                                                                                        |  |
| Basement              | Full, Unfinished                                                                                                                                                                                           |  |
| Exterior              |                                                                                                                                                                                                            |  |
| Exterior              | Wood, Stone, Vinyl                                                                                                                                                                                         |  |
| Exterior Features     | Backs Onto Park/Trees, Fenced, Fruit Trees/Shrubs                                                                                                                                                          |  |
| Roof                  | Asphalt Shingles                                                                                                                                                                                           |  |
| Construction          | Wood, Stone, Vinyl                                                                                                                                                                                         |  |
| Foundation            | Concrete Perimeter                                                                                                                                                                                         |  |
|                       |                                                                                                                                                                                                            |  |