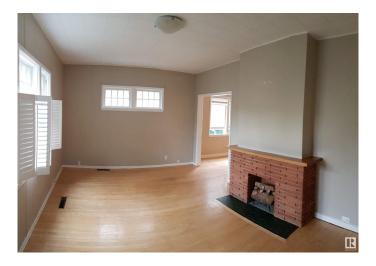

#### \$440,000

5 Bedroom, 2.00 Bathroom, 877 sqft Single Family on 0.00 Acres

Westmount, Edmonton, AB

Welcome to this charming, cozy home on a fair sized lot (396.57) with original hardwood floors. It features 2 bedrooms, a living room, kitchen and 4 piece bath on the main floor, and 2 more bedrooms upstairs. In the basement is a non legal one bedroom suite with a full bathroom. Located in the desirable community of Westmount, there is transit close by and it's within walking distance to so many amenities, including cafes and shops, as well as quick access to MacEwan University. There is a large south facing backyard with a shed and plenty of room to build a garage. A wonderful starter home or terrific investment property!