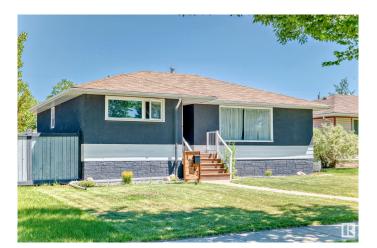

#### \$430,000

4 Bedroom, 2.00 Bathroom, 1,147 sqft Single Family on 0.00 Acres

Dovercourt, Edmonton, AB

Across from the park. 3 bedroom 1146 sq feet bungalow on a quiet street in Dovercourt. Hardwood floors throughout the main floor, 1/2 bath off the master bedroom, entertaining-size living and dining room. Basement features family room, hobby room, one-bedroom, 3pce bathroom, kitchen and laundry room. Double garage off the alley. Newer roof and newer hot water tank. Home is in great location across from a park and close to all amenities.

#### **Exterior**

Exterior Wood, Stucco

Exterior Features Back Lane, Fenced, Landscaped, Park/Reserve

Roof Asphalt Shingles

Construction Wood, Stucco

Foundation Concrete Perimeter