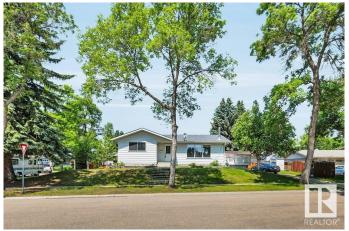

# \$399,000

4 Bedroom, 2.50 Bathroom, 1,190 sqft Single Family on 0.00 Acres

Lacombe Park, St. Albert, AB

Fantastic opportunity to live in the neighborhood of Lacombe Park! the living room features beautiful flooring, bright windows and a wood burning fireplace. The dining area features patio doors with access to a oversized deck.. The updated kitchen has newer cabinets, countertop and stylish backsplash. Finishing off the main floor is the primary bedroom with 2 piece en-suite, two good-sized bedrooms, a 4pc main bathroom and laundry closet. The basement is the perfect in-law/nanny suite and is finished with a large family room, kitchenette, main bathroom, an additional bedroom & laundry room. The utility room has a newer hot water tank and high efficiency furnace. Close to schools and parks. Excellent investment opportunity for first time buyer or investor.

# **Exterior**

Exterior Wood, Vinyl

Exterior Features Corner Lot

Roof Asphalt Shingles

Construction Wood, Vinyl

Foundation Concrete Perimeter