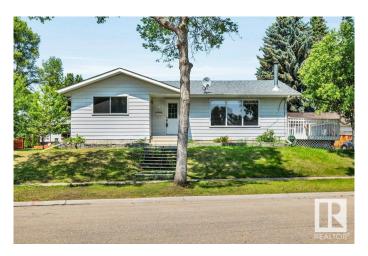

# \$399,000

4 Bedroom, 2.50 Bathroom, 1,190 sqft Single Family on 0.00 Acres

Lacombe Park, St. Albert, AB

Fantastic opportunity to live in the neighborhood of Lacombe Park! the living room features beautiful flooring, bright windows and a wood burning fireplace. The dining area features patio doors with access to a oversized deck.. The updated kitchen has newer cabinets, countertop and stylish backsplash. Finishing off the main floor is the primary bedroom with 2 piece en-suite, two good-sized bedrooms, a 4pc main bathroom and laundry closet. The basement is the perfect in-law/nanny suite and is finished with a large family room, kitchenette, main bathroom, an additional bedroom & laundry room. The utility room has a newer hot water tank and high efficiency furnace. Close to schools and parks. Excellent investment opportunity for first time buyer or investor.

# **Exterior**

Exterior Wood, Vinyl

Exterior Features Corner Lot

Roof Asphalt Shingles

Construction Wood, Vinyl

Foundation Concrete Perimeter