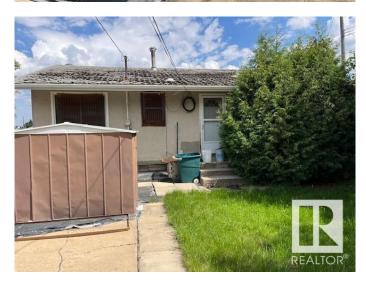

#### \$327,000

4 Bedroom, 2.00 Bathroom, 980 sqft Single Family on 0.00 Acres

Wellington, Edmonton, AB

Tremendous location for infill or complete renovation project. Across from the large and beautiful Wellington Park and cornering onto the alley for no Southside immediate neighbour. This strongly built Fekete bungalow with oversized double garage is on a large 630m2 lot with West facing backyard. Think of the potential in a prime location!

### Exterior

| Exterior          | Wood, Stucco       |
|-------------------|--------------------|
| Exterior Features | See Remarks        |
| Roof              | Asphalt Shingles   |
| Construction      | Wood, Stucco       |
| Foundation        | Concrete Perimeter |