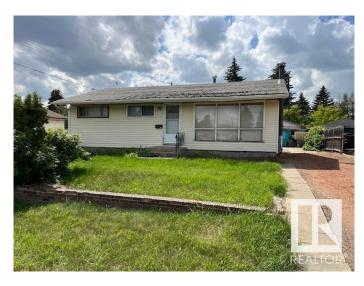

#### \$327,000

4 Bedroom, 2.00 Bathroom, 980 sqft Single Family on 0.00 Acres

Wellington, Edmonton, AB

Tremendous location for infill or complete renovation project. Across from the large and beautiful Wellington Park and cornering onto the alley for no Southside immediate neighbour. This strongly built Fekete bungalow with oversized double garage is on a large 630m2 lot with West facing backyard. Think of the potential in a prime location!

### Exterior

| Exterior          | Wood, Stucco       |
|-------------------|--------------------|
| Exterior Features | See Remarks        |
| Roof              | Asphalt Shingles   |
| Construction      | Wood, Stucco       |
| Foundation        | Concrete Perimeter |