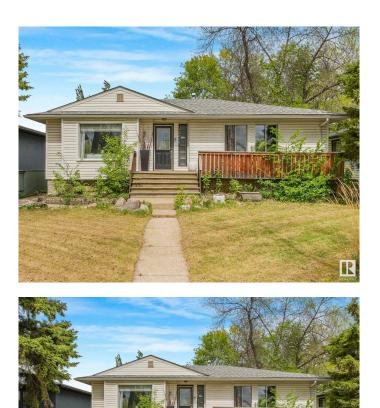

#### \$625,000

4 Bedroom, 2.00 Bathroom, 1,113 sqft Single Family on 0.00 Acres

Glenora, Edmonton, AB

**INVESTORS ALERT!** Dream location, Great Value and Amazing Opportunity to own this 1102 sq.ft Bungalow 3+1-bedroom, 2 Bath, Double Detached Garage home located in the Heart of Glenora just minutes from the Downtown Core & the River Valley. Upon entry you are welcomed into a bright open concept living room with natural light pouring in through large windows unto wooden floors leading to the kitchen which has STAINLESS-STEEL **APPLIANCES & Ample counter space.** Completing the main floor are 3 large bedrooms and a full bath. The fully finished basement has one large bedroom, 3pcs bathroom, laundry room and a family room. Outside the large and fully landscaped yard provides enough space for all family gatherings with a double attached garage plus additional space for RV parking. The Property is close to schools, river valley, & all Amenities and perfect as an Investment Property or a Starter Home in the Glenora Area. Don't miss this exceptional opportunity!

## Amenities

| Amenities         | Carbon Monoxide Detectors, Closet Organizers, Detectors Smoke, Front Porch                                                                                                    |  |
|-------------------|-------------------------------------------------------------------------------------------------------------------------------------------------------------------------------|--|
| Parking           | Double Garage Detached                                                                                                                                                        |  |
| Interior          |                                                                                                                                                                               |  |
| Appliances        | Dishwasher-Built-In, Dryer, Microwave Hood Fan, Refrigerator, Stove-Electric, Washer                                                                                          |  |
| Heating           | Forced Air-1, Natural Gas                                                                                                                                                     |  |
| Stories           | 1                                                                                                                                                                             |  |
| Has Basement      | Yes                                                                                                                                                                           |  |
| Basement          | Full, Finished                                                                                                                                                                |  |
| Exterior          |                                                                                                                                                                               |  |
| Exterior          | Wood, Stucco, Vinyl                                                                                                                                                           |  |
| Exterior Features | s Back Lane, Fenced, Golf Nearby, Landscaped, Park/Reserve, Paved Lane, Picnic Area, Playground Nearby, River Valley View, Schools, Shopping Nearby, View City, View Downtown |  |
| Roof              | Asphalt Shingles                                                                                                                                                              |  |
| Construction      | Wood, Stucco, Vinyl                                                                                                                                                           |  |