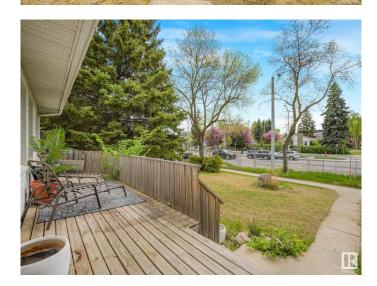

#### \$625,000

4 Bedroom, 2.00 Bathroom, 1,113 sqft Single Family on 0.00 Acres

Glenora, Edmonton, AB

**INVESTORS ALERT!** Dream location, Great Value and Amazing Opportunity to own this 1102 sq.ft Bungalow 3+1-bedroom, 2 Bath, Double Detached Garage home located in the Heart of Glenora just minutes from the Downtown Core & the River Valley. Upon entry you are welcomed into a bright open concept living room with natural light pouring in through large windows unto wooden floors leading to the kitchen which has STAINLESS-STEEL **APPLIANCES & Ample counter space.** Completing the main floor are 3 large bedrooms and a full bath. The fully finished basement has one large bedroom, 3pcs bathroom, laundry room and a family room. Outside the large and fully landscaped yard provides enough space for all family gatherings with a double attached garage plus additional space for RV parking. The Property is close to schools, river valley, & all Amenities and perfect as an Investment Property or a Starter Home in the Glenora Area. Don't miss this exceptional opportunity!

## Amenities

| Amenities         | Carbon Monoxide Detectors, Closet Organizers, Detectors Smoke, Front Porch                                                                                                    |  |
|-------------------|-------------------------------------------------------------------------------------------------------------------------------------------------------------------------------|--|
| Parking           | Double Garage Detached                                                                                                                                                        |  |
| Interior          |                                                                                                                                                                               |  |
| Appliances        | Dishwasher-Built-In, Dryer, Microwave Hood Fan, Refrigerator, Stove-Electric, Washer                                                                                          |  |
| Heating           | Forced Air-1, Natural Gas                                                                                                                                                     |  |
| Stories           | 1                                                                                                                                                                             |  |
| Has Basement      | Yes                                                                                                                                                                           |  |
| Basement          | Full, Finished                                                                                                                                                                |  |
| Exterior          |                                                                                                                                                                               |  |
| Exterior          | Wood, Stucco, Vinyl                                                                                                                                                           |  |
| Exterior Features | s Back Lane, Fenced, Golf Nearby, Landscaped, Park/Reserve, Paved Lane, Picnic Area, Playground Nearby, River Valley View, Schools, Shopping Nearby, View City, View Downtown |  |
| Roof              | Asphalt Shingles                                                                                                                                                              |  |
| Construction      | Wood, Stucco, Vinyl                                                                                                                                                           |  |