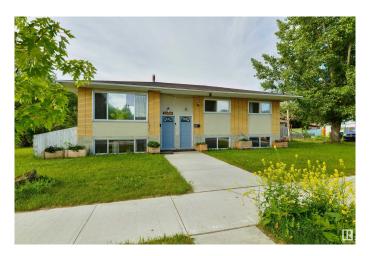

# \$434,900 - 12403 130 Avenue, Edmonton

MLS® #E4447340

### \$434.900

6 Bedroom, 2.00 Bathroom, 1,245 sqft Single Family on 0.00 Acres

Calder, Edmonton, AB

Incredible investment opportunity with this UP/DOWN DUPLEX. With 2 Kitchens, 6 bedrooms, and situated on a corner lot (15.2 x 38.1 m<sup>2</sup>), this property has amazing potential. You can enjoy it as a cashflowing investment property, or hold it until you are ready to redevelop this ideal lot. This property is purpose-built with 2 separate front doors, 2 furnaces and 2 SEPARATE POWER AND GAS METERS. The main floor features a large bright living and dining space plus an updated kitchen. The lower unit has high ceilings, large windows and an updated 5 pc bathroom. Newer windows, SHINGLES 2024. Great access to Yellowhead and a short walk to Calder schoool and playground. Some photos virtually staged.