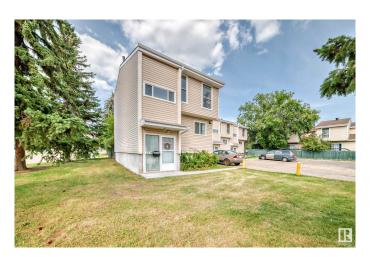

# \$215,000 - 5538 145 Avenue, Edmonton

MLS® #E4448801

## \$215,000

3 Bedroom, 1.50 Bathroom, 1,145 sqft Condo / Townhouse on 0.00 Acres

Casselman, Edmonton, AB

RARE CORNER UNIT! Welcome to the excellent community of Steele Heights, where you will enjoy quiet living, mere moments to everything Northeast Edmonton has to offer! Situated in a great, well-run complex, this townhouse is ready for your ideas & imagination! With 3 bedrooms, 1.5 bathrooms, 2 upper levels and a FULL basement (with window), there is plenty of space here for everyone. There is plenty of natural light, storage & spacious bedrooms. Step out back into a spacious, fully fenced backyard with mature trees offering a canopy of privacy. Enjoy the peace of mind that an upgraded furnace, hot water tank (2021) and appliances offers you. Your parking stall is just steps from the front door and there is a large amount of street parking nearby as well. Reasonable condo fees of \$355/month complete the package!